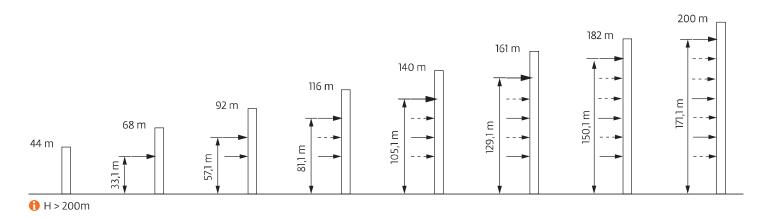

|      |     |   |      |      |     | 6,0  | 5,7 | 4,8 | 4,2  | 3,7          | 3,3 | 3,0  | 3,0          | <b>-</b> 3,0 | 2,9  | t    |      |      |      |      |     |      |      |          |
| 30 m | 3,1 | ► |      |      |     | 20,2 | 21  | 24  | 27   | 30           | m   |      |              |              |      |      |      |      |      |      |     |      |      | (+)      |
|      |     |   |      |      |     | 6,0  | 5,7 | 4,9 | 4,2  | 3,7          | t   |      |              |              |      |      |      |      |      |      |     |      |      | (t)<br>† |
|      |     |   |      |      |     |      |     |     |      |              |     |      |              |              |      |      |      |      |      |      |     |      |      |          |



ANCHORAGES



## 2

#### SYDNEY CONTACTS

Pete Hardiman 0417 422 941 pete@hardiquip.com Steve Hardiman 0417 269 170 steve@hardiquip.com

HARDIQUIP 11 WATSFORD RD // CAMPBELLTOWN // NSW // 2560 // AUSTRALIA